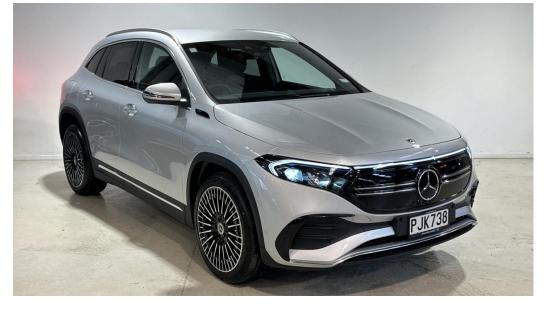

## 2022 Mercedes-Benz EQA

## \$57,990 Drive Away

Class: Body Type: Kilometres: Fuel Type: Drive Type: Reg Plate: Stock #: Class Hatchback 8500 kms Electric Front Wheel Drive PJK738 23011

Model: Colour: Engine: Transmission: Doors: Cylinders: VIN: EQA